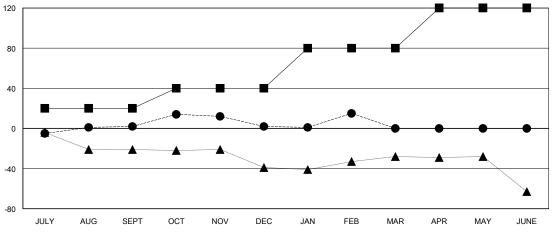

## MONTHLY MEMBERSHIP PROGRESS REPORT

District 4 C2

Results as of: 2/29/2024

| GMT: LOCATION CALIFORNIA GMT CA |
|---------------------------------|
|---------------------------------|

| Clubs                 |               |           |               | Members               |                        |                         |                                                    |
|-----------------------|---------------|-----------|---------------|-----------------------|------------------------|-------------------------|----------------------------------------------------|
| RESULTS FOR 2023-2024 |               |           |               | RESULTS FOR 2023-2024 |                        |                         |                                                    |
| QUARTER               | NEW CLUB GOAL | NEW CLUBS | DROPPED CLUBS | QUARTER MEMB          | SER GROWTH NET<br>GOAL | MEMBER GROWTH<br>ACTUAL | DROPPED<br>MEMBERS ACTUAL<br>(including transfers) |
| JULY/AUG/SEPT         | 2             | 0         | 0             | JULY/AUG/SEPT         | 20                     | 47                      | 42                                                 |
| OCT/NOV/DEC           | 0             | 0         | 0             | OCT/NOV/DEC           | 20                     | 30                      | 28                                                 |
| JAN/FEB/MAR           | 1             | 0         | 0             | JAN/FEB/MAR           | 40                     | 44                      | 27                                                 |
| APR/MAY/JUNE          | 2             | 0         | 0             | APR/MAY/JUNE          | 40                     | 0                       | 0                                                  |

## GOALS AND ACTUAL MEMBERS CUMULATIVE

| _ |   |        |        |     |      |
|---|---|--------|--------|-----|------|
|   | _ | MEMBER | GROWTH | NFT | GOAL |
|   |   |        |        |     |      |

- ● - MEMBER GROWTH ACTUAL

- ▲ - LAST YEAR MEMBERSHIP ACTUAL

|   | DROPPED CLUBS: 0 |    |
|---|------------------|----|
|   | DROPPED MEMBERS  |    |
|   | DECEASED         | 10 |
| ١ | CLUB CANCELLED   | 0  |
| ı | OTHER            | 87 |
| ı | TOTAL            | 97 |