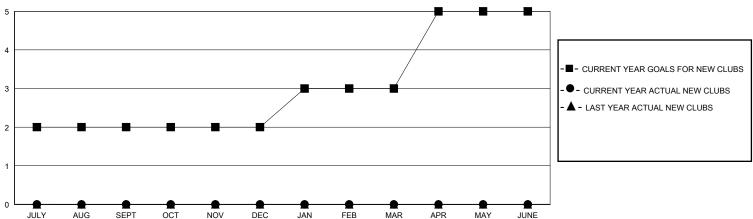

## MONTHLY MEMBERSHIP PROGRESS REPORT

District 4 C2

Results as of: 2/29/2024

| GMT: LOCATION CALIFORNIA GMT CA |
|---------------------------------|
|---------------------------------|

| Clubs                 |               |           |               | Members               |                        |                         |                                                    |
|-----------------------|---------------|-----------|---------------|-----------------------|------------------------|-------------------------|----------------------------------------------------|
| RESULTS FOR 2023-2024 |               |           |               | RESULTS FOR 2023-2024 |                        |                         |                                                    |
| QUARTER               | NEW CLUB GOAL | NEW CLUBS | DROPPED CLUBS | QUARTER MEMB          | SER GROWTH NET<br>GOAL | MEMBER GROWTH<br>ACTUAL | DROPPED<br>MEMBERS ACTUAL<br>(including transfers) |
| JULY/AUG/SEPT         | 2             | 0         | 0             | JULY/AUG/SEPT         | 20                     | 47                      | 42                                                 |
| OCT/NOV/DEC           | 0             | 0         | 0             | OCT/NOV/DEC           | 20                     | 30                      | 28                                                 |
| JAN/FEB/MAR           | 1             | 0         | 0             | JAN/FEB/MAR           | 40                     | 44                      | 27                                                 |
| APR/MAY/JUNE          | 2             | 0         | 0             | APR/MAY/JUNE          | 40                     | 0                       | 0                                                  |

## GOALS AND ACTUAL NEW CLUBS CUMULATIVE